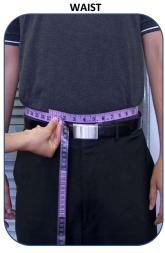

Measure just above the waist band or briefs whichever is higher. Pull the tape tight and make sure no clothes are bunched up.

Measuring Guidelines Submit information to: sizes@celebritytuxandtails.com