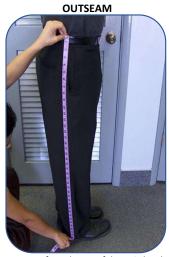

## **SLEEVE LENGTH**

Measure from the middle of the neck, over the shoulder, to 1"past the wrist

Measure around the largest part of the stomach.

Measure from the top of the waistband or briefs to the floor without any shoes