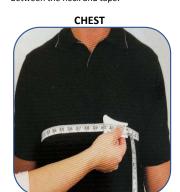

## Neck

Meausre the neck from the base where the shirt would button with 1 finger between the neck and tape.

Measure under the arms around the largest part of the chest with one finger between the tape and body.