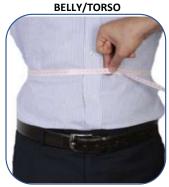

## **SLEEVE LENGTH**

Measure from the middle of the neck, over the shoulder, to 1"past the wrist

Measure around the largest part of the stomach.

Measure from the top of the waistband or briefs to the floor without any shoes